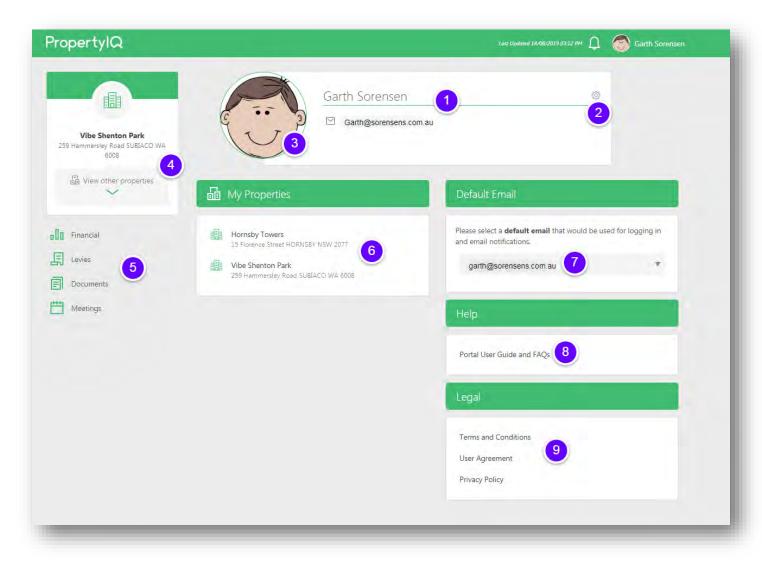

# **YOUR PROFILE**

# You can view your profile by clicking on your name and selecting Profile

- 1. Your details as recorded by your strata manager show here
- Access your settings here 2.
- You can upload a profile photo here by clicking on the pencil icon 3.
- You can click through to your properties here 4.
- You can access the financial reports, documents or meetings for the property that shows above here 5.
- Your properties can also be accessed here 6.
- If you have more than one email address recorded, you can choose the default email address to be used for logging in 7. and email notifications here
- Access the portal user guide and frequently asked questions here 8.
- Click here to view the terms and conditions, user agreement and privacy policy 9.