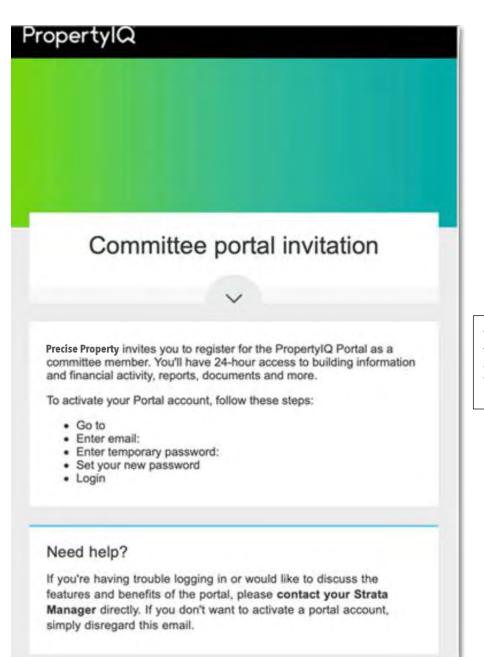

## COMMITTEE/COUNCIL MEMBER PORTAL ACCOUNTS - NON-LOT OWNER

If you are not a lot owner but are a member of the committee/council for your building, you will receive an invitation to join the portal that looks something like this. Follow the <u>First Login</u> steps below to get started.

Your portal invitation contains a link to the portal URL (address), your email address which is your username and a temporary password