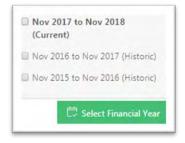

| Download .  | JPEG image   |
|-------------|--------------|
| Download    | PDF document |
| Download    | XLS          |
| Print chart |              |

- 11. Bank balances over time show here on the graph. Hover your mouse over the graph to see details
- 12. You can select to view the current financial year or previous financial years here

13. Year on year performance shows here. You can download by clicking on the = symbol. Select the format you want from the list.

- 14. Detailed year on year performance shows here. Hover your mouse over the graph to see details
- 15. You can select to view the current financial year or previous financial years here