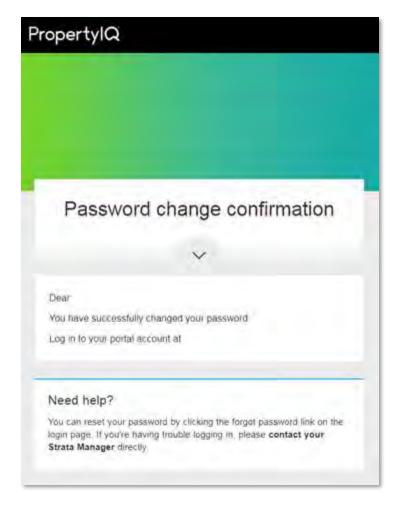

#### CHANGE YOUR PASSWORD

- 1. Enter your current password here
- 2. Enter your new password here
- 3. Repeat your new password here
- 4. Cancel to exit without saving your changes
- 5. Save Changes

| Current password *    | 1              |
|-----------------------|----------------|
| New password *        | 2 📵            |
| Repeat new password * | 3              |
| Cancel                | Save changes 5 |

You will receive an email confirming the change to your password.