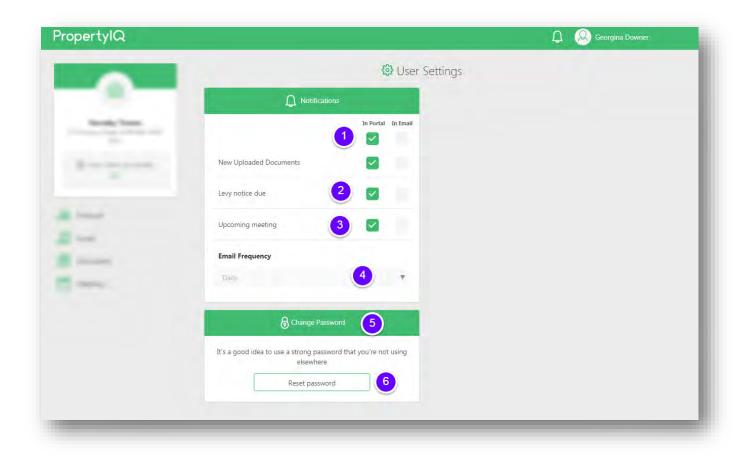

# USER SETTINGS

Click on the settings icon to access your settings.

| ropertylQ                                                   |                                            | Last Updated 14/06/2019 03:12 PM | Garth Sorensen |
|-------------------------------------------------------------|--------------------------------------------|----------------------------------|----------------|
|                                                             | Garth Sorensen<br>⊠ garth@sorensens.com.au | ( )<br>( )                       | 1              |
| Vibe Shenton Park<br>259 Hammersley Road SUBIACO WA<br>6008 |                                            |                                  |                |

- 1. Choose whether you want to be emailed or whether you want to see a notification in the portal when your strata manager has sent new information to the portal
- 2. Choose whether you want to be emailed or see a notification in the portal when you have a levy notice due
- 3. Choose whether you want to be emailed or see a notification in the portal when you have an upcoming meeting
- 4. Choose your preferred email frequency here. Note:
  - o If you choose *Daily* for *Levy Notice Due* notifications the notification is sent 1 day prior to the levy due date.
  - If you choose *Daily* for *Upcoming Meeting* the notification is sent 1 day prior to the meeting date.
  - $\circ$  If you choose Weekly known activity for the upcoming week is issued every Monday
  - $\circ$  If you choose Monthly known activity for the upcoming month is issued on the first day of the month
- 5. Change your password here
- 6. Select Reset Password to start the password reset process

#### CHANGE YOUR PASSWORD

- 1. Enter your current password here
- 2. Enter your new password here
- 3. Repeat your new password here
- 4. Cancel to exit without saving your changes
- 5. Save Changes

| Current password *    | 1              |
|-----------------------|----------------|
| New password *        | 2 📵            |
| Repeat new password * | 3              |
| Cancel                | Save changes 5 |