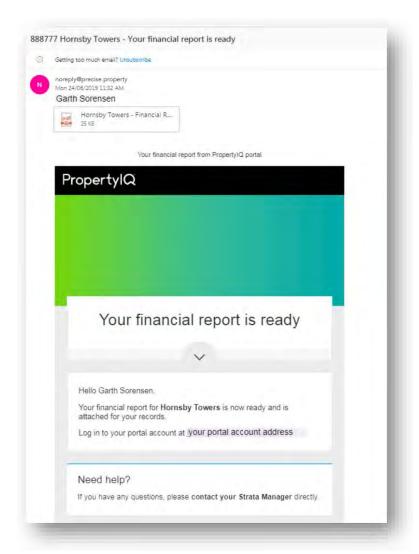

| Year on Year Perf              | iormance =                |

#### **REQUEST FINANCIAL REPORTS**

- 1. Choose which report you want to receive
- 2. Select a date range for your report
- 3. *Request* to generate a request for the reports to be emailed to you. Your requested reports will be emailed to you in PDF Format.

| Balance Sheet             | Income and Expenditure<br>Statement |
|---------------------------|-------------------------------------|
| Header Sheet              | Expenses and Other Income           |
| Key Financial Information | Debtor Positions                    |
| rom                       | To                                  |
| 01/01/2019                | 01/06/2019                          |

# The email you receive looks something like this:



#### REQUEST FINANCIAL REPORTS - BUILDINGS IN VICTORIA

If you are requesting a financial report for a building located in Victoria **AND** the building has multiple Owners Corporations (OCs), you will see an additional option on the request screen.

This will display a list of the OCs in the building that you belong to as a lot owner and/or committee member. For example, if you are a committee member for OC1 and also an owner in OC2 and OC3, then you will see OC1, OC2 and OC3 in the list of options to choose from.

Based on your selection, you will receive a financial report for the selected OC/s only.

| Request Detailed Financial Re       | port                      |
|-------------------------------------|---------------------------|
| Select Options                      |