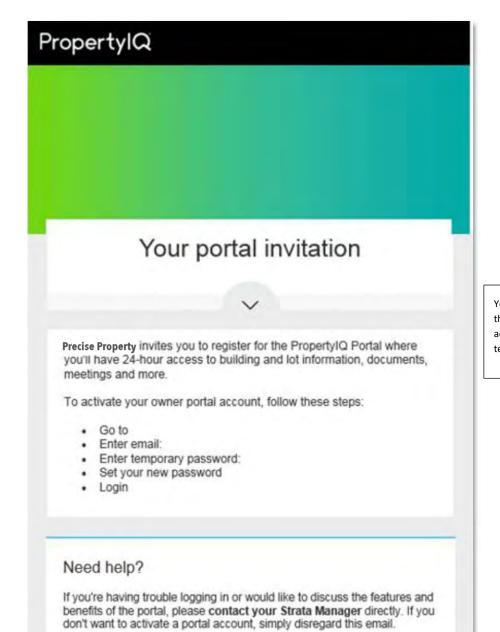

#### LOT OWNER PORTAL ACCOUNTS

When your strata manager registers you for portal access, you will receive an email that looks something like this:

Click on the Go to link contained in the email to take you to the login page.

Follow the First Login steps below to get started.

Your portal invitation contains a link to the portal URL (address), your email address which is your username and a temporary password