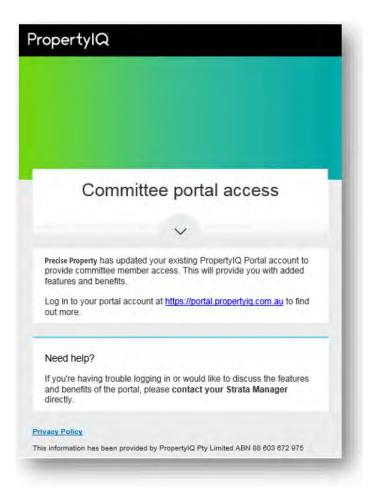

# COMMITTEE/COUNCIL MEMBER PORTAL ACCOUNTS - LOT OWNER

If you are a lot owner, are a member of the committee/council for your property **and** you already have a portal account, your strata manager may add committee/council member permission to your portal account. Usually, additional information will show on your portal account if you are a member of the committee/council for your building. If you already have a portal account as a lot owner, you will receive an email that looks something like this. Click on the link to access your portal account.

Once you have logged in to the portal you will see the additional information your strata manager has enabled for committee/council members to view.