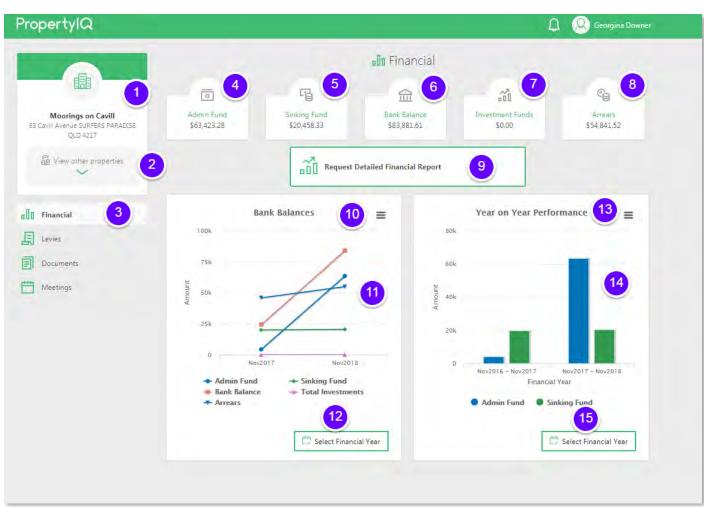

#### FINANCIAL

- 1. Your selected property shows here
- 2. You can switch the view to your other properties here
- 3. The financial tab is highlighted when viewing financials
- 4. The balance in the admin fund for your selected building shows here
- 5. The balance in the reserve/maintenance/sinking/capital works fund shows here
- 6. The total amount in your selected property's main bank account shows here
- 7. If your selected building has funds in an investment account, the balance shows here
- 8. The total amount of all arrears for your selected property shows here
- 9. You can request a financial report to be emailed to you by clicking here (see below for detailed instructions)
- 10. Bank balances show here. You can download by clicking on the 🗮 symbol. Select the format you want from the list.

| Download .  | JPEG image   |
|-------------|--------------|
| Download    | PDF document |
| Download    | XLS          |
| Print chart |              |

- 11. Bank balances over time show here on the graph. Hover your mouse over the graph to see details
- 12. You can select to view the current financial year or previous financial years here

13. Year on year performance shows here. You can download by clicking on the = symbol. Select the format you want from the list.

- 14. Detailed year on year performance shows here. Hover your mouse over the graph to see details
- 15. You can select to view the current financial year or previous financial years here