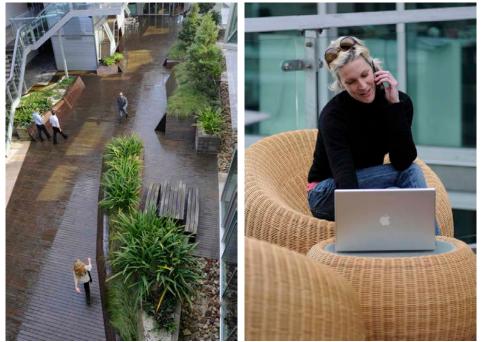

It's all about working smarter and enjoying it more. At Lifestyle Working Brookvale, open collaborative spaces and a vibrant community atmosphere fuel business performance. The "no neck tie" policy says it all...

## Some of the unique features at Lifestyle Working Brookvale

- Community Spaces Enjoy the indoor and outdoor community spaces and BBQ area

- Privileged Meeting Spaces

Meeting rooms are all equipped with up to date technologies. The building also offers free wireless internet access throughout it's public spaces