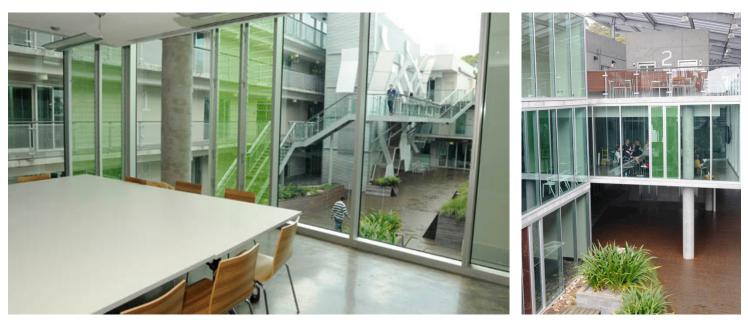

## Some of the unique features at Lifestyle Working Brookvale

- Community Spaces Enjoy the indoor and outdoor community spaces and BBQ area

- Privileged Meeting Spaces

Meeting rooms are all equipped with up to date technologies. The building also offers free wireless internet access throughout it's public spaces

#### - Air Flow

Designed around airflow, airshafts help to draw air through the building and its corridors

Lifestyle Working's **ECOLOGICALLY SUSTAINABLE DESIGN** initiatives that have been incorporated into the building's unique design include: